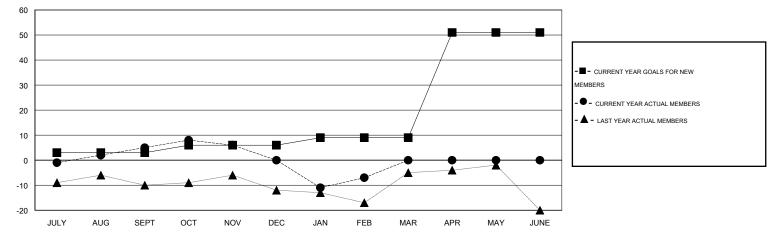

GOALS AND ACTUAL MEMBERS CUMULATIVE

| DROPPED CLUBS: 2        |          | 16 CLUBS OF 38 ADDED 1 OR MORE<br>NEW MEMBERS | GENDER DISTRIBUTION    |              |     |
|-------------------------|----------|-----------------------------------------------|------------------------|--------------|-----|
|                         |          |                                               | MALE                   | 708 (76.29%) |     |
| DROPPED MEMBERS         |          |                                               | FEMALE                 | 220 (23.71%) |     |
| DECEASED                | 6        | ASSESSMENT DATA                               | FAMILY UNIT MEMBERS 21 |              | 211 |
| CLUB CANCELLED<br>OTHER | 25<br>37 |                                               |                        |              | 105 |
| TOTAL                   | 68       |                                               | NON-HEAD OF HOUSEHOL   | D            | 106 |